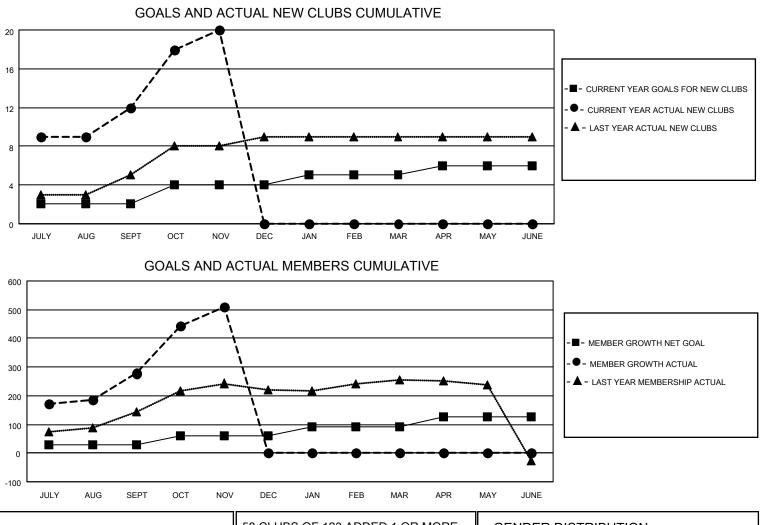

## LOCATION REP OF BANGLADESH

District 315A1

Results as of: 11/30/2020

| Clubs                 |               |           |               | Members               |                         |                         |                                                    |  |  |
|-----------------------|---------------|-----------|---------------|-----------------------|-------------------------|-------------------------|----------------------------------------------------|--|--|
| RESULTS FOR 2020-2021 |               |           |               | RESULTS FOR 2020-2021 |                         |                         |                                                    |  |  |
| QUARTER               | NEW CLUB GOAL | NEW CLUBS | DROPPED CLUBS | QUARTER MEI           | MBER GROWTH NET<br>GOAL | MEMBER GROWTH<br>ACTUAL | DROPPED<br>MEMBERS ACTUAL<br>(including transfers) |  |  |
| JULY/AUG/SEPT         | 2             | 12        | 0             | JULY/AUG/SEPT         | 30                      | 371                     | 79                                                 |  |  |
| OCT/NOV/DEC           | 2             | 8         | 0             | OCT/NOV/DEC           | 30                      | 336                     | 74                                                 |  |  |
| JAN/FEB/MAR           | 1             | 0         | 0             | JAN/FEB/MAR           | 30                      | 0                       | 0                                                  |  |  |
| APR/MAY/JUNE          | 1             | 0         | 0             | APR/MAY/JUNE          | 35                      | 0                       | 0                                                  |  |  |

| DROPPED CLUBS: 0 |     | 58 CLUBS OF 123 ADDED 1 OR MORE | GENDER DISTRIBUTION                                                 |              |       |
|------------------|-----|---------------------------------|---------------------------------------------------------------------|--------------|-------|
|                  |     | NEW MEMBERS                     | MALE 2,224 (75.65%)                                                 |              |       |
|                  |     | 1                               | FEMALE                                                              | 716 (24.35%) |       |
| DROPPED MEMBERS  |     |                                 |                                                                     |              |       |
| DECEASED         | 3   | CLICK HERE FOR CUMULATIVE       | TOTAL FAMILY UNIT MEMBERS 1,229 FAMILY MEMBERS PAYING HALF 694 DUES |              | 1,229 |
| CLUB CANCELLED   | 48  | MEMBERSHIP DATA                 |                                                                     |              | 004   |
| OTHER            | 102 |                                 |                                                                     |              | 694   |
| TOTAL            | 153 |                                 | 2020                                                                |              |       |
|                  |     |                                 |                                                                     |              |       |